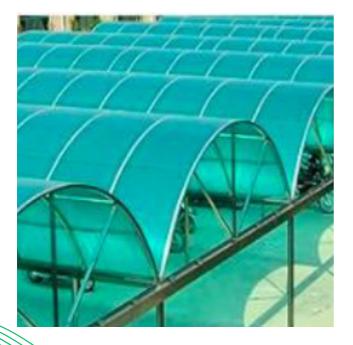

#### FRP ROOFING SHEET

FRP (Fiberglass Reinforced Plastic) roofing sheets are a type of roofing material made from a combination of fiberglass and plastic resin. These sheets are known for their durability, strength, and versatility, making them a popular choice for various roofing applications.

#### 1) Corrugated FRP Roofing Sheets:

- Corrugated FRP sheets have a wavy or ribbed pattern that provides added strength and stiffness to the roofing material.
- Corrugated FRP roofing sheets are often used for carports, agricultural buildings, and industrial structures.

## **Application**

- Workshops and Factories
- Industrial Warehouse
- Swimming pool
- Cold storage
- Residential Roofing
- Garden
- Restaurants and Cafes
- Agricultural Buildings