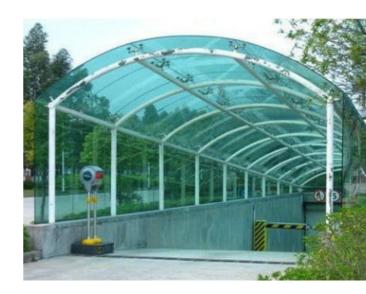

#### FRP ROOFING SHEET

FRP (Fiberglass Reinforced Plastic) roofing sheets are a type of roofing material made from a combination of fiberglass and plastic resin. These sheets are known for their durability, strength, and versatility, making them a popular choice for various roofing applications.

#### 1) Corrugated FRP Roofing Sheets:

- Corrugated FRP sheets have a wavy or ribbed pattern that provides added strength and stiffness to the roofing material.
- Corrugated FRP roofing sheets are often used for carports, agricultural buildings, and industrial structures.

## **Application**

- Workshops and Factories
- Industrial Warehouse
- Swimming pool
- Cold storage
- Residential Roofing
- Garden
- Restaurants and Cafes
- Agricultural Buildings