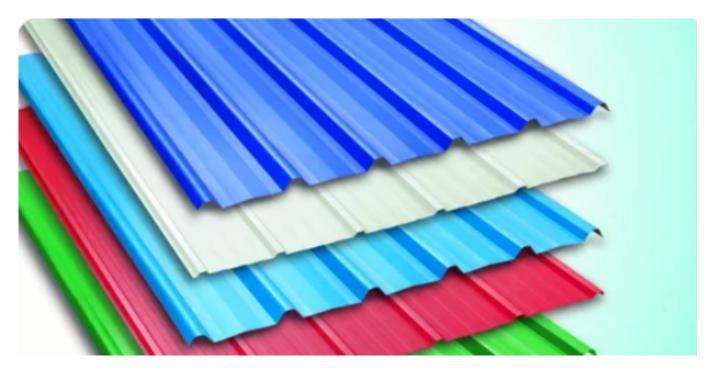

# **Technical Specification**

| Width     | 800 mm to 1200 mm                    |
|-----------|--------------------------------------|
| Thickness | Between 0.8 mm to 4 mm               |
| Length    | As per the Application & Requirement |
| Colour    | Green , Blue , Red , Yellow etc.     |