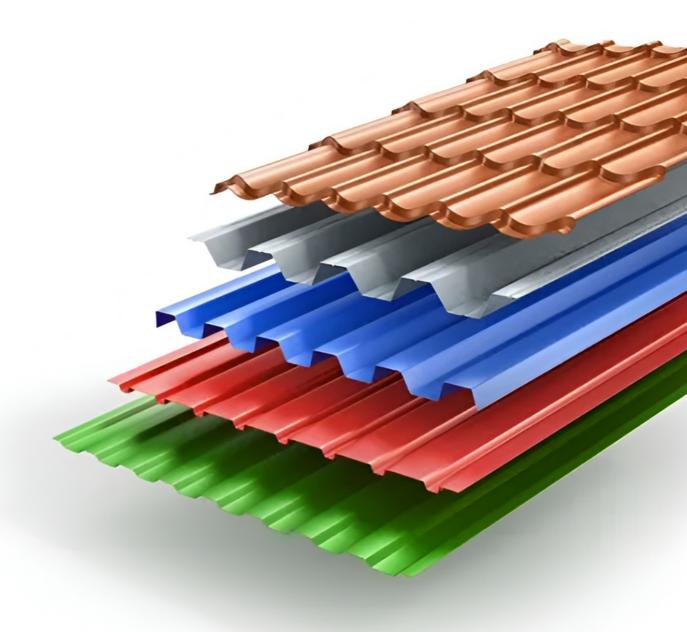

#### FRP ROOFING SHEET

FRP (Fiberglass Reinforced Plastic) roofing sheets are a type of roofing material made from a combination of fiberglass and plastic resin. These sheets are known for their durability, strength, and versatility, making them a popular choice for various roofing applications.

### Type of PROFILE

**Corrugated Profile** 

Flat Profile

 $\sim$ 

Trapezoidal Profile

Trapezoidal Rib Profile

# **Technical Specification**

| Width     | 800 mm to 1200 mm                    |
|-----------|--------------------------------------|
| Thickness | Between 0.8 mm to 4 mm               |
| Length    | As per the Application & Requirement |
| Colour    | Green , Blue , Red , Yellow etc.     |