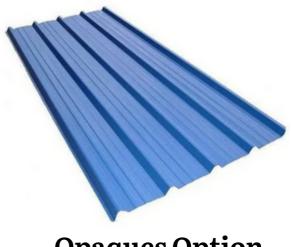

are often used for carports, agricultural buildings, and industrial structures.

#### 2) FLAT FRP ROOFING SHEET

- Flat FRP sheets have a smooth surface without any corrugations.
- They are often used in applications where a flat, aesthetically pleasing appearance is desired, such as residential roofing and architectural designs.



### Type of PROFILE

**Corrugated Profile** 

Flat Profile

 $\sim$ 

Trapezoidal Profile

Trapezoidal Rib Profile



# **Technical Specification**

| Width     | 800 mm to 1200 mm                    |
|-----------|--------------------------------------|
| Thickness | Between 0.8 mm to 4 mm               |
| Length    | As per the Application & Requirement |
| Colour    | Green , Blue , Red , Yellow etc.     |

## **Surface Type**



**Translucency Options** 



**Opaques Option** 



## **Application**

- Workshops and Factories
- Industrial Warehouse
- Swimming pool
- Cold storage
- Residential Roofing
- Garden
- Restaurants and Cafes
- Agricultural Buildings





### **Key Features**

- Translucency Options
- Good Strength
- Chemical Resistance
- Energy Efficiency
- Lightweight
- Durability
- Customization



#### **OUR PRODUCT RANGE**



FRP Cable tray



**FRP Grating** 



**FRP Pole** 



Galvanized Pole



Galvanized Cable tray

# **CONTACT US:-**



- +91 93227287749
- export@altrauniverse.com
  - Office no-205, 2nd Floor, Shhoping -A, Golden Elita, Near Ravapar Road, Morbi, Gujarat, India -363641
- www.altrauniverse.com