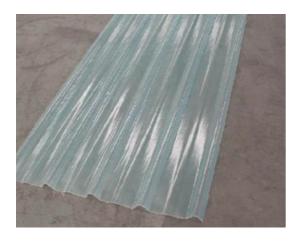

orrugated FRP roofing sheets are often used for carports, agricultural buildings, and industrial structures.

#### 2) FLAT FRP ROOFING SHEET

- Flat FRP sheets have a smooth surface without any corrugations.
- They are often used in applications where a flat, aesthetically pleasing appearance is desired, such as residential roofing and architectural designs.



### Type of PROFILE

**Corrugated Profile** 

Flat Profile

 $\sim$ 

Trapezoidal Profile

Trapezoidal Rib Profile



# **Technical Specification**

| Width     | 800 mm to 1200 mm                    |
|-----------|--------------------------------------|
| Thickness | Between 0.8 mm to 4 mm               |
| Length    | As per the Application & Requirement |
| Colour    | Green , Blue , Red , Yellow etc.     |

## **Surface Type**



**Translucency Options** 



**Opaques Option** 



## **Application**

- Workshops and Factories
- Industrial Warehouse
- Swimming pool
- Cold storage
- Residential Roofing
- Garden
- Restaurants and Cafes
- Agricultural Buildings





### **Key Features**

- Translucency Options
- Good Strength
- Chemical Resistance
- Energy Efficiency
- Lightweight
- Durability
- Customization



#### **OUR PRODUCT RANGE**



FRP Cable tray



**FRP Grating** 



**FRP Pole** 



Galvanized Pole



Galvanized Cable tray

# **CONTACT US:-**



- +91 93227287749
- export@altrauniverse.com
  - Office no-205, 2nd Floor, Shhoping -A, Golden Elita, Near Ravapar Road, Morbi, Gujarat, India -363641
- www.altrauniverse.com