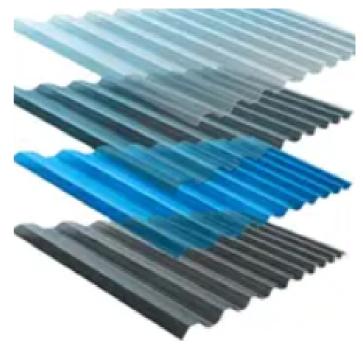

### Type of PROFILE

**Corrugated Profile** 

Flat Profile

 $\sim$ 

Trapezoidal Profile

Trapezoidal Rib Profile

# **Technical Specification**

| Width     | 800 mm to 1200 mm                    |
|-----------|--------------------------------------|
| Thickness | Between 0.8 mm to 4 mm               |
| Length    | As per the Application & Requirement |
| Colour    | Green , Blue , Red , Yellow etc.     |